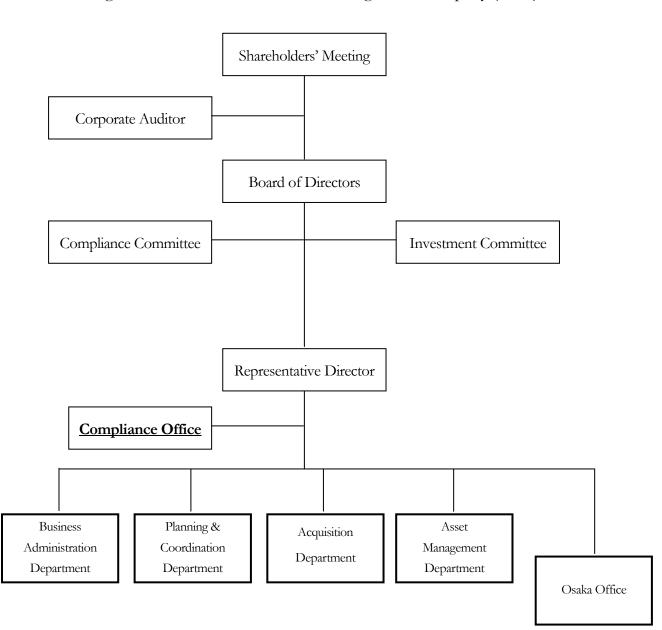

1. Organizational Change

The Compliance Officer will be responsible for compliance as a part of the Compliance Office, while the Compliance Officer and the Compliance Office was different division previously. Also, the Compliance Officer's operations will be included in the Compliance Office.

2. Purpose for Change

The Asset Management Company has reached the conclusion that it is effective from organization management perspective to establish the comprehensive compliance system by the Compliance Officer and the Compliance Office working together. The organization will have the same structure as its parent company, Mitsubishi Corp.-UBS Realty Inc., with the aim to improve the compliance system further by utilizing the parent company's expertise in the compliance management system.

3. New Organization

Please see the Attachment for the organizational charts which show before and after the change.

4. Effective Date September 1, 2016

Necessary filings will be submitted in accordance with the Financial Instruments and Exchange Act, the Building Lots and Buildings Transaction Act and other applicable laws and regulations, etc.

## Organizational Chart of the Asset Management Company (After)