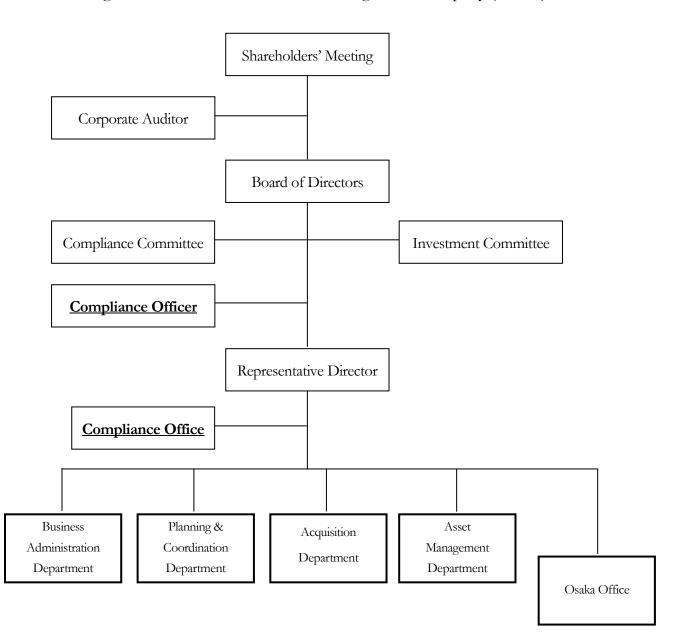

1. Organizational Change

The Compliance Officer will be responsible for compliance as a part of the Compliance Office, while the Compliance Officer and the Compliance Office was different division previously. Also, the Compliance Officer's operations will be included in the Compliance Office.

2. Purpose for Change

The Asset Management Company has reached the conclusion that it is effective from organization management perspective to establish the comprehensive compliance system by the Compliance Officer and the Compliance Office working together. The organization will have the same structure as its parent company, Mitsubishi Corp.-UBS Realty Inc., with the aim to improve the compliance system further by utilizing the parent company's expertise in the compliance management system.

3. New Organization

Please see the Attachment for the organizational charts which show before and after the change.

4. Effective Date September 1, 2016

Necessary filings will be submitted in accordance with the Financial Instruments and Exchange Act, the Building Lots and Buildings Transaction Act and other applicable laws and regulations, etc.

## Attachment

Organizational Chart of the Asset Management Company (Before)