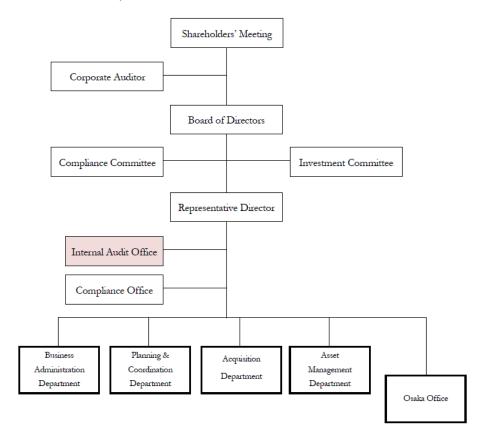

- 1. Change of the Organization of the Asset Management Company (effective on March 28, 2017)
- (1) Details of change

"Internal Audit Office" will be set up independent from each department / office, and will take charge of matters pertaining to internal audit.

(2) New organizational chart

See the Attachment 1 for an organizational chart showing the changes.

- 2. Change of the Representative Director
- (1) Representative director to be appointed (effective on June 1, 2017)

## Attachment 1

Organizational Chart of the Asset Management Company (After Changes)

Newly established on March 28, 2017

Organizational Chart of the Asset Management Company (Before Changes)