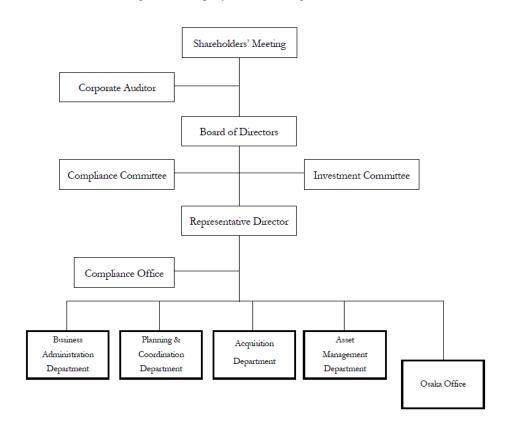

## Attachment 1

Organizational Chart of the Asset Management Company (After Changes)

Newly established on March 28, 2017

Organizational Chart of the Asset Management Company (Before Changes)